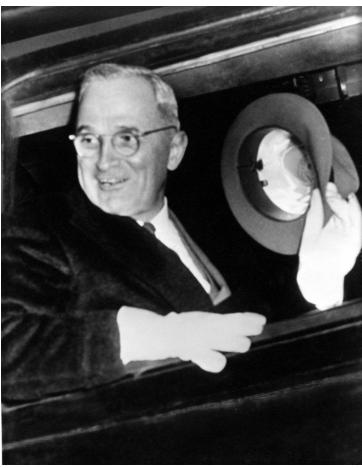

## Description

Informal portrait of President Harry S. Truman.

Date(s)

ca.

1949

**Accession Number** 58-620

8x10 inches (21x26 cm) Black & White

**Keywords** Presidents