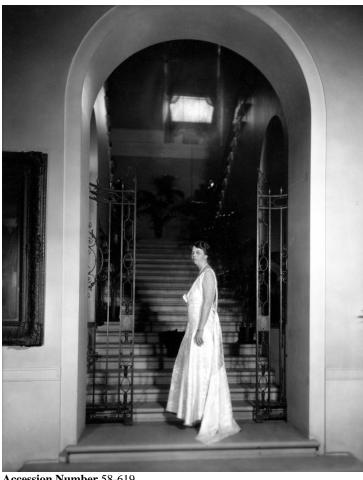

## **Portrait of Eleanor Roosevelt**

**Accession Number** 58-619

8x10 inches (21x26 cm) Black & White

Keywords Autographs First ladies Signatures (Writing)

HST Keywords Autographs - Roosevelt, Eleanor

People Pictured Roosevelt, Eleanor, 1884-1962

## **Description**

Portrait of Eleanor Roosevelt. Outside border of photograph is inscribed: "To President Harry S. Truman, with every good wish Eleanor Roosevelt.

Date(s)