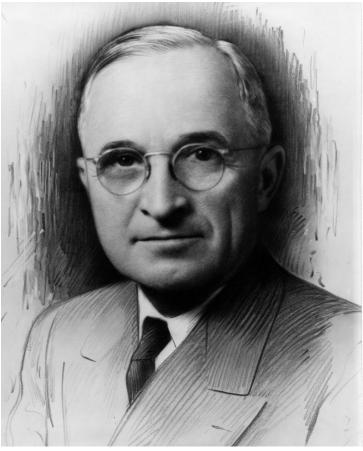

## **Etching of President Harry S. Truman**

## Description

Photograph of a pencil etching of President Harry S. Truman. Based on photo 58-617.

Date(s)

Accession Number 58-618-02

8x10 inches (21x26 cm) Black & White

Keywords Portraits Presidents Drawing

HST Keywords Truman - Portraits - General File - Etching, Steelcut, Pendrawing

People Pictured Truman, Harry S., 1884-1972

Rights The Library is unaware of any copyright claims to this item; use at your own risk.