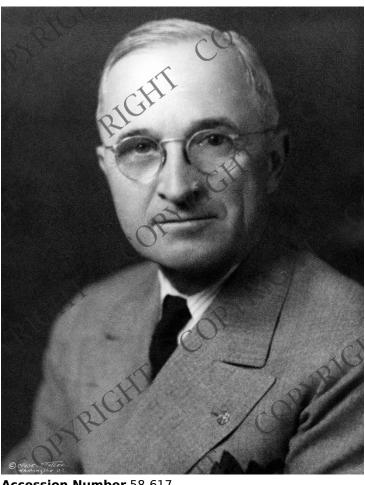

## Head and shoulder portrait of Harry S. **Truman**

**Description** 

Portrait of President Harry S. Truman.

Date(s)

ca.

1945

**Accession Number 58-617** 

13x10 inches Black & White