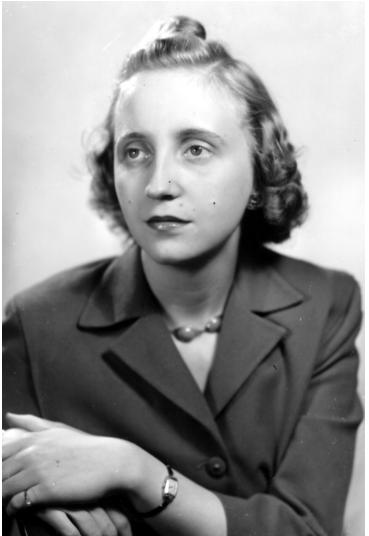

## **Portrait of Margaret Truman**

Description

Portrait of President Harry S. Truman's daughter, Margaret Truman. Date(s) ca. 1944

Accession Number 58-602

5x7 inches (13x18 cm) Black & White
Keywords Children of presidents Portraits
HST Keywords Truman - Margaret - Portraits
People Pictured Truman, Margaret (Mary Margaret), 1924-2008
Rights The Library is unaware of any copyright claims to this item; use at your own risk.
Note: If you use this image, rights assessment and attribution are your responsibility.