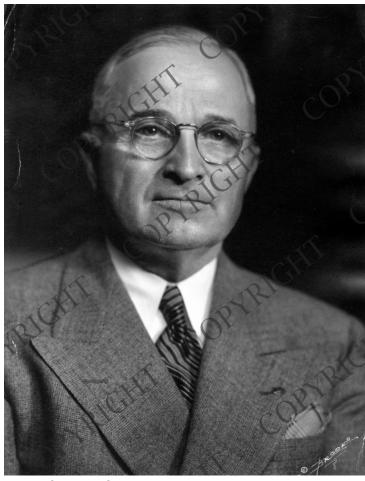

## Description

Portrait of President Harry S. Truman.

Date(s)

ca.

1948

**Accession Number** 58-598

13.25x10 inches Black & White

**Keywords** Portraits Presidents

People Pictured Truman, Harry S., 1884-1972

**Rights** Copyrighted - This item is copyrighted and cannot be published, reproduced, or otherwise used without the explicit permission of the copyright holder.