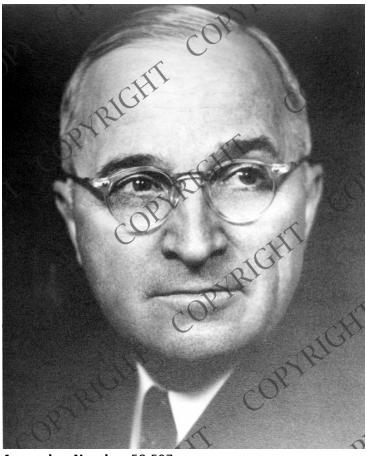

## **Description**

Portrait of President Harry S. Truman. Original is oversized.

Date(s)

ca.

1948

**Accession Number** 58-597

8x10 inches (21x26 cm) Black & White

**Keywords** Portraits Presidents

HST Keywords Truman - Portraits - Miscellaneous photographers - Constant, Maurice

People Pictured Truman, Harry S., 1884-1972

**Rights** Copyrighted - This item is copyrighted and cannot be published, reproduced, or otherwise used without the explicit permission of the copyright holder.