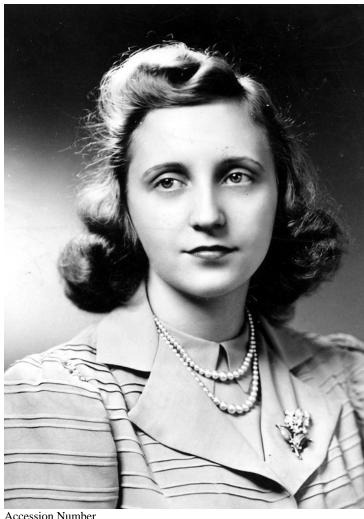

## **Portrait of Margaret Truman**

Description

Portrait of President Harry S. Truman's daughter, Margaret Truman.

Date(s) ca.

1940

Accession Number 58-595

3x4 inches Black & White

Keywords Children of presidents Portraits

HST Keywords Truman - Margaret - Portraits

People Pictured Truman, Margaret (Mary Margaret), 1924-2008

Rights The Library is unaware of any copyright claims to this item; use at your own risk.

Note: If you use this image, rights assessment and attribution are your responsibility.