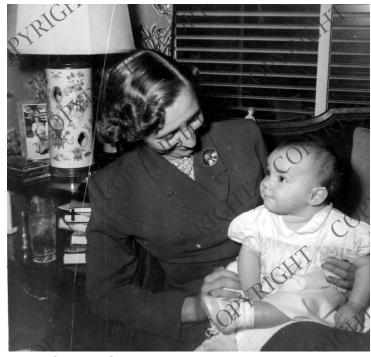

## **Margaret Truman and Lyn Palmer**

**Description** 

Margaret Truman holding baby Lyn Palmer.

Date(s)

**Accession Number** 58-594

3.5x3.5 inches Black & White

**Keywords** Children of presidents Infants

HST Keywords Children; Truman - Margaret - Friends - Individuals - Palmer, Lyn