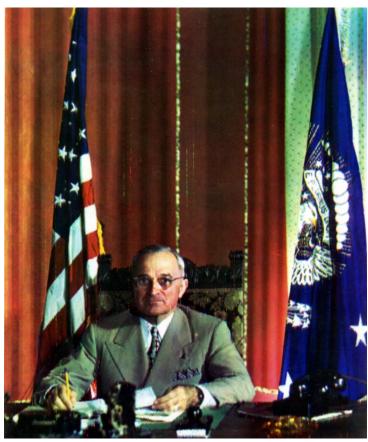

## Portrait of President Harry S. Truman at Desk in Potsdam, Serious

## **Description**

Portrait of President Harry S. Truman sitting at his desk in Potsdam, Germany. Note the Presidential flag on the left of President Truman, with the old seal. Similar to 58-750.

## Date(s)

ca. July 1945

**Accession Number** 58-592

7.5x8.75 Color

**Keywords** Flags Portraits Presidents Potsdam Conference, 1945

HST Keywords Truman - Portraits - Color Photos

People Pictured Truman, Harry S., 1884-1972