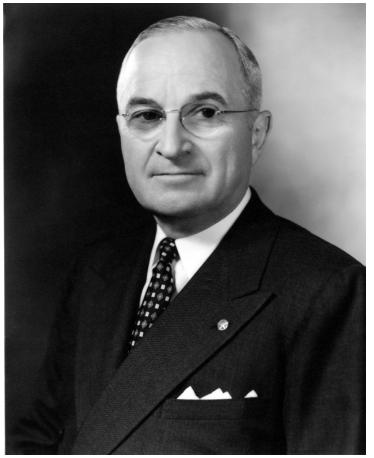

## **Portrait of President Truman**

## Description

Portrait of President Harry S. Truman. Envelope for proof said "second choice, taken by J.L.A." Date(s) September 29, 1951

Accession Number 58-586

8x10 inches (21x26 cm) Black & White

Keywords Presidents Portraits

HST Keywords Truman - Portraits - General File

People Pictured Truman, Harry S., 1884-1972

Rights The Library is unaware of any copyright claims to this item; use at your own risk.