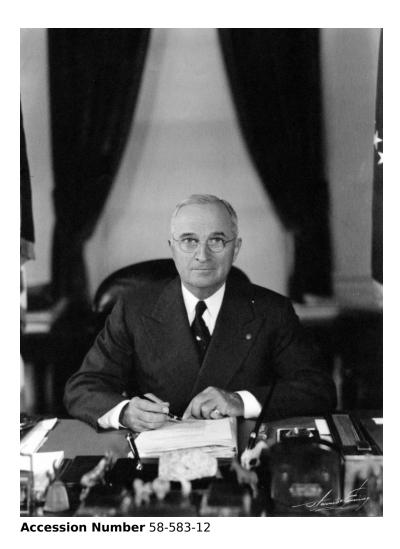

## **Portrait of President Truman**

12.5x9 inches Black & White

**Keywords** Historic buildings Offices Portraits Presidents

HST Keywords Truman - Portraits - Harris-Ewing

People Pictured Truman, Harry S., 1884-1972

## **Description**

Portrait of President Harry S. Truman in the oval office.