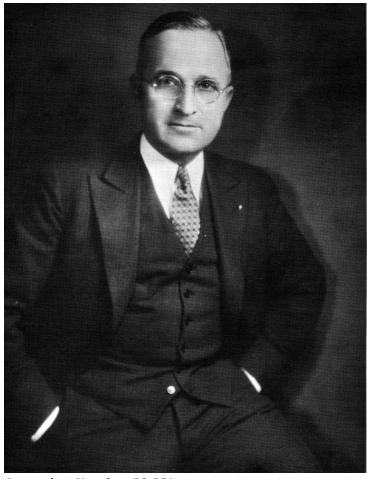

## **Description**

Portrait of a dapper-looking Harry S. Truman, probably taken during the Senatorial years. See also 96-915.

## Date(s)

ca. July 1940

**Accession Number** 58-551

8.75x11.75 Black & White

**Keywords** Legislators Portraits Presidents

HST Keywords Truman - Portraits - Miscellaneous Photographers - Harris and Ewing; Truman - Senator - Portraits