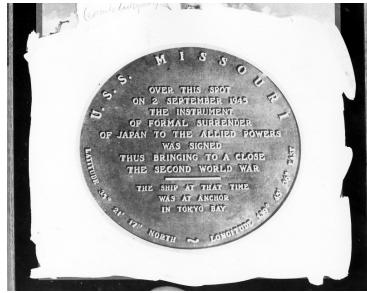

## Plaque on the U. S. S. Missouri

## **Description**

Plaque on the U. S. S. Missouri commemorating the surrender of the Japanese in World War II.

Date(s)

**Accession Number** 58-559

5x7 inches (13x18 cm) Black & White

**Keywords** Battleships Memorials World War, 1939-1945

HST Keywords Ships - U. S. S. Missouri; Surrender of Japan - U. S. S. Missouri - Plaque

**Rights** The Library is unaware of any copyright claims to this item; use at your own risk.

Note: If you use this image, rights assessment and attribution are your responsibility.