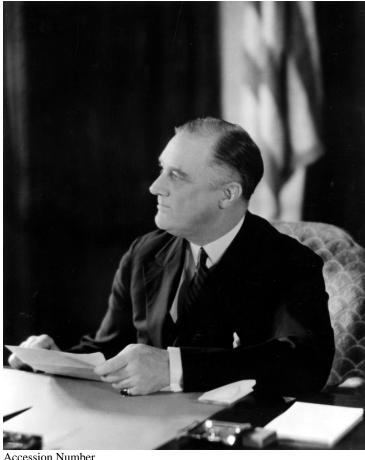

## Portrait of Franklin D. Roosevelt

Description
Portrait of Franklin D. Roosevelt.
Date(s)
ca.
1944

Accession Number 58-562

8x10 inches (21x26 cm) Black & White

Keywords Portraits Presidents

HST Keywords Roosevelt, Franklin D. - Portraits

People Pictured Roosevelt, Franklin D. (Franklin Delano), 1882-1945

Rights Public Domain - This item is in the public domain and can be used freely without further permission.

Note: If you use this image, rights assessment and attribution are your responsibility.