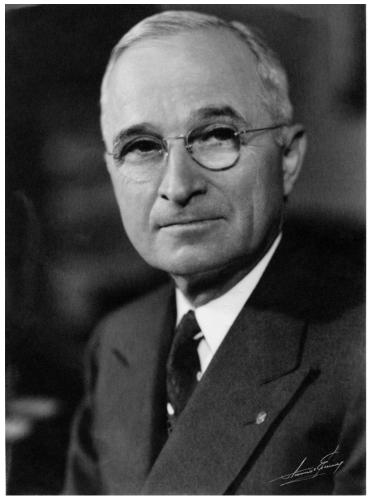

## **Portrait of Harry S. Truman**

## Description

Portrait of President Harry S. Truman.

**Date(s)** ca. 1947

Accession Number 58-583-01

9x12.25 inches Black & White

Keywords Portraits Presidents

HST Keywords Truman - Portraits - Harris-Ewing

People Pictured Truman, Harry S., 1884-1972

**Rights** The Library is unaware of any copyright claims to this item; use at your own risk.

Note: If you use this image, rights assessment and attribution are your responsibility.