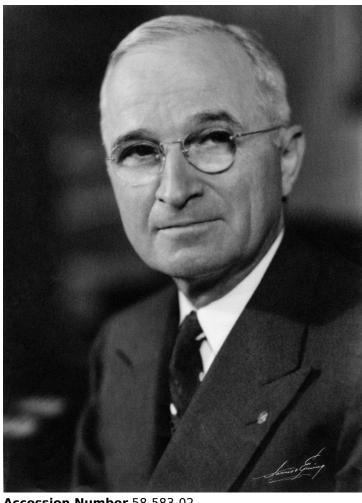

## **Portrait of President Truman**

**Description** 

Portrait of President Harry S. Truman.

Date(s) ca. 1947

**Accession Number** 58-583-02

Black & White 9.x12.25 inches

**Keywords** Portraits Presidents

HST Keywords Truman - Portraits - Harris-Ewing

People Pictured Truman, Harry S., 1884-1972

**Rights** The Library is unaware of any copyright claims to this item; use at your own risk.

Note: If you use this image, rights assessment and attribution are your responsibility.

**Credit:** Harris & Ewing Harry S. Truman Library & Museum.

Attention media: Please make note of this item's accession number. Print out this page and retain it for your permissions records before downloading this image file for possible publication. Library staff cannot sign permissions forms or provide additional paperwork. The Library charges no usage fees for downloaded images.