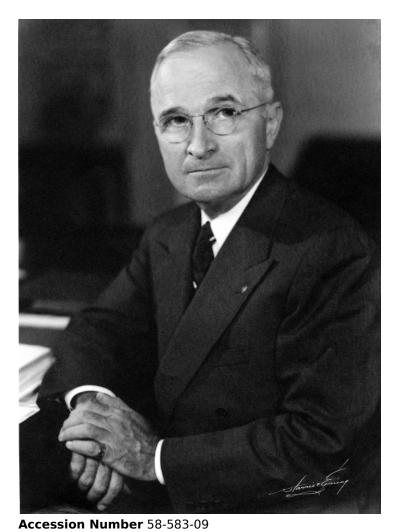

## Description

Portrait of President Harry S. Truman.

Date(s) ca.

1947

9x12.5 inches Black & White Keywords Portraits Presidents HST Keywords Truman - Portraits - Harris-Ewing People Pictured Truman, Harry S., 1884-1972