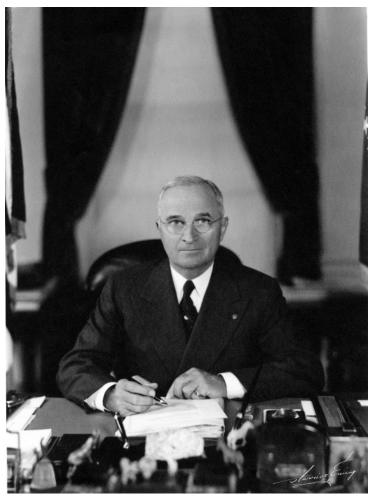

## Description

Portrait of President Harry S. Truman in the oval office.

Date(s)

ca. 1947

Accession Number 58-583-10

9x12.25 inches Black & White

Keywords Historic buildings Offices Portraits Presidents

HST Keywords Truman - Portraits - Harris-Ewing

People Pictured Truman, Harry S., 1884-1972

**Rights** The Library is unaware of any copyright claims to this item; use at your own risk.