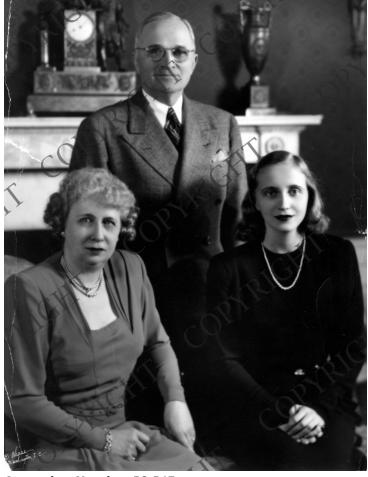

## **Description**

Portrait of Mrs. Bess Wallace Truman, Margaret Truman, and President Harry S. Truman.

Date(s) January 12, 1946

**Accession Number** 58-547

13x10 inches Black & White

Keywords Children of presidents First ladies Portraits Presidential family Presidents

HST Keywords Truman - Portraits - Family; Truman - Bess - Portraits - Family; Truman - Margaret - Portraits - Family

**People Pictured** Truman, Bess Wallace, 1885-1982 Truman, Harry S., 1884-1972 Truman, Margaret (Mary Margaret), 1924-2008