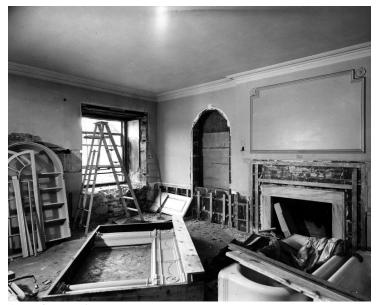

## Description

Southwest corner of Social Room (G-a) in the White House, taken during the renovation. The window frame has been removed and the wooden mantel taken down and crated.

Date(s)

December 27, 1949