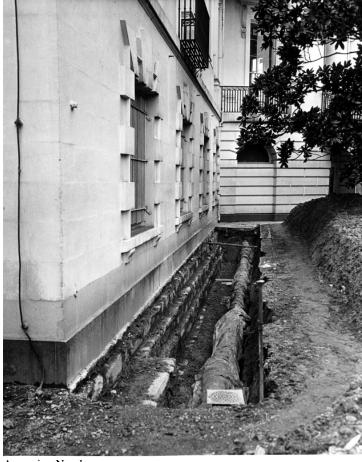

## **Underpinning for White House, South wall**

## Description

View showing first excavation for underpinning the White House along the south wall from west end to the South Portico. Date(s)

December 21, 1949

Accession Number 58-531-026

8x10 inches (21x26 cm) Black & White