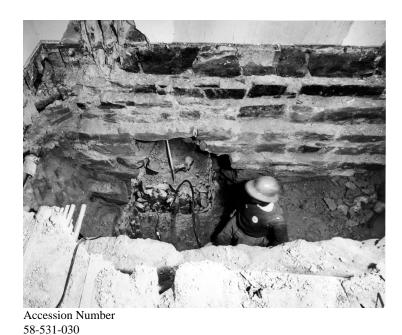

## January 3, 1950

**Description** 

Excavation in southeast corner of Housekeeper's Office (G-15) at the White House. The lower part of the foundation is being removed to connect inside and outside excavations.