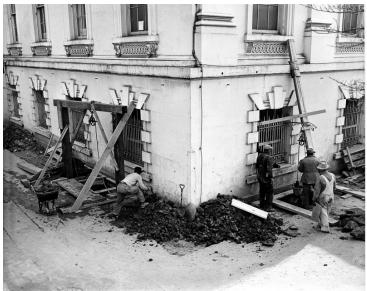

## White House, northwest corner

Description

Excavation at northwest corner of the White House. Date(s) January 9, 1950

Historic buildings

Renovation (Architecture)

Accession Number 58-531-039

8x10 inches (21x26 cm) Black & White