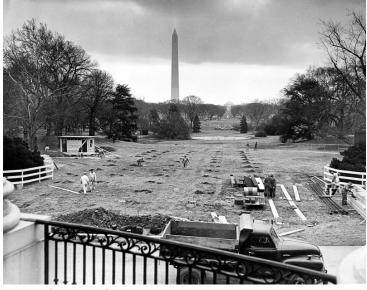

## Description

Workmen beginning foundation of the large storage building south of the White House. The Washington Monument is in the background.

## Date(s)

January 5, 1950

Accession Number 58-531-040

8x10 inches (21x26 cm) Black & White

**Keywords** Building repair and reconstruction Dwellings Memorials Presidential residences National monuments Historic buildings Renovation (Architecture)