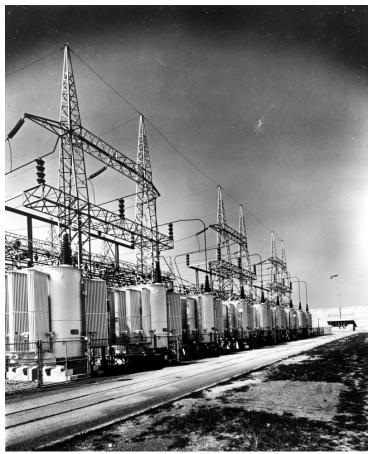

## Description

The switchyard of the Tennessee Valley Authority's Chickamauga Dam, located near Chattanooga, Tennessee, 471 miles above the mouth of the Tennessee River.

Date(s)

Accession Number 58-502

8x10 inches (21x26 cm) Black & White