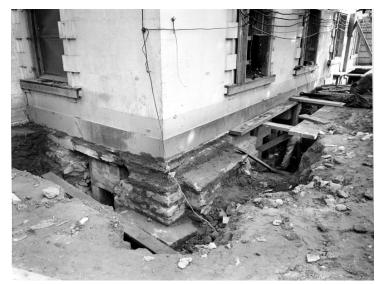

## Description

View of southwest corner of the White House outside the Housekeeper's office (G-15) showing two completed concrete piers and form ready for pouring the cap of another. This photo was taken during the renovation of the White House. Date(s)

February 23, 1950

Accession Number 58-531-016

8x10 inches (21x26 cm) Black & White

Keywords Building repair and reconstruction Dwellings Presidential residences Historic buildings Renovation (Architecture)