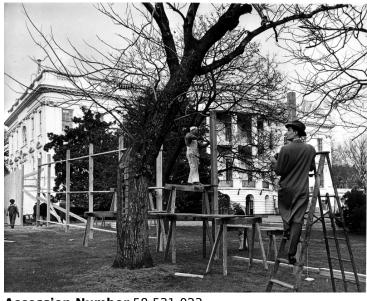

## **Description**

Constructing a fence to separate the Executive Office from the renovation area of the White House.

## Date(s)

December 8, 1949

Accession Number 58-531-023

8x10 inches (21x26 cm) Black & White

**Keywords** Building repair and reconstruction Dwellings Presidential residences Offices Historic

buildings Renovation (Architecture)