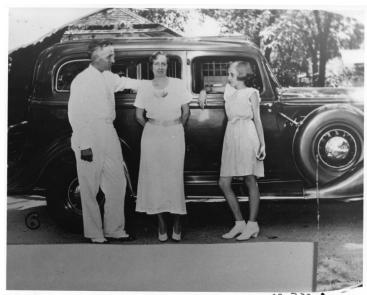

# Harry S. Truman and family

People Pictured Truman, Bess Wallace, 1885-1982Truman, Harry S., 1884-1972Truman, Margaret (MaryMargaret), 1924-2008

**Rights** Public Domain - This item is in the public domain and can be used freely without further permission.

#### Description

Judge Harry S. Truman posed with his family, Bess and Margaret Truman, in front of an automobile. This picture was probably taken outside of the Truman home on Delaware.

## Date(s)

August 9, 1934