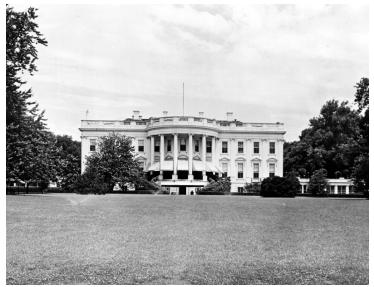

## The White House, South Portico

Description

The White House, showing the South Portico.

Date(s)

ca. 1945

Accession Number 58-487

8x10 inches (21x26 cm) Black & White

Keywords Dwellings Historic buildings Presidential residences