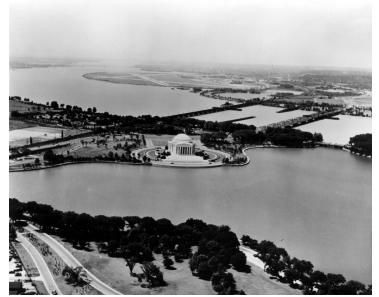

## Description

The Thomas Jefferson Memorial and Potomac River, as viewed from the Washington Monument, Washington D.C.

Date(s)

ca. 1949

Accession Number 58-493

8x10 inches (21x26 cm) Black & White

Keywords Memorials National monuments Rivers