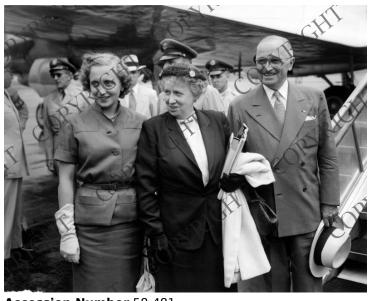

## **Description**

Margaret Truman, Mrs. Bess Wallace Truman, and President Harry S. Truman starting on a tour of the Kansas, Missouri, and Central Valley flood area.

Date(s)

July 17, 1951

8x10 inches (21x26 cm) Black & White