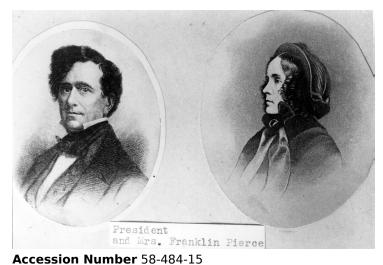

## **President and Mrs. Franklin Pierce**

## Description

President Franklin Pierce and Mrs. Jane Pierce. Donor: Orbra E. King

Date(s)

Accession Number 36-464-13

3.5x5 inches Black & White

Keywords First ladies Portraits Presidents

HST Keywords Pierce, Mrs. Franklin (Jane); Postcards

People Pictured Pierce, Franklin, 1804-1869 Pierce, Jane M. (Jane Means), 1806-1863

**Rights** The Library is unaware of any copyright claims to this item; use at your own risk.