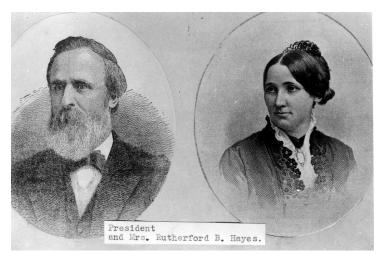

## President and Mrs. Rutherford Hayes

Date(s)

**Description** 

Donor: Orbra E. King

President Rutherford Hayes and Mrs. Lucy Hayes.

**Accession Number** 58-484-20

3.5x5 inches Black & White

**Keywords** First ladies Portraits Presidents

**HST Keywords** Hayes, Mrs. Rutherford (Lucy); Postcards

People Pictured Hayes, Lucy Webb, 1831-1889 Hayes, Rutherford Birchard, 1822-1893

**Rights** The Library is unaware of any copyright claims to this item; use at your own risk.