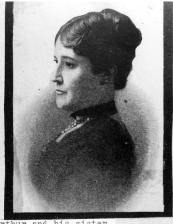

## President Chester Arthur and Mary McElroy

President Chester A. Arthur and his sister, Mary Arthur McElroy who served as his White House Hostess while he was president.

Accession Number 58-484-22

3.5x5 inches Black & White

## **Description**

President Chester Arthur and his sister, Mary Arthur McElroy. Donor: Orbra E. King

Date(s)