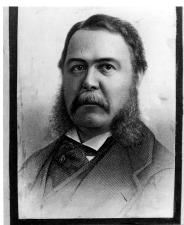

## President Chester Arthur and Mary McElroy

President Chester A. Arthur and his sister, Mary Arthur McElroy who served as his White House Hostess while he was president.

Accession Number 58-484-22

3.5x5 inches Black & White

## **Description**

President Chester Arthur and his sister, Mary Arthur McElroy. Donor: Orbra E. King

Date(s)