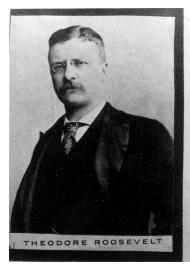

## President and Mrs. Theodore Roosevelt

## **Description**

President Theodore Roosevelt and Mrs. Edith Roosevelt. Donor: Orbra E. King

Date(s)

**Accession Number** 58-484-26

3.5x5 inches Black & White

**Keywords** First ladies Portraits Presidents

**HST Keywords** Postcards; Roosevelt, Mrs. Theodore (Edith)

People Pictured Roosevelt, Edith Kermit Carow, 1861-1948 Roosevelt, Theodore, 1858-1919

Rights The Library is unaware of any copyright claims to this item; use at your own risk.