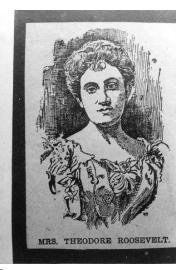

## President and Mrs. Theodore Roosevelt

## **Description**

President Theodore Roosevelt and Mrs. Edith Roosevelt. Donor: Orbra E. King

Date(s)

**Accession Number** 58-484-26

3.5x5 inches Black & White

**Keywords** First ladies Portraits Presidents

**HST Keywords** Postcards; Roosevelt, Mrs. Theodore (Edith)

People Pictured Roosevelt, Edith Kermit Carow, 1861-1948 Roosevelt, Theodore, 1858-1919

Rights The Library is unaware of any copyright claims to this item; use at your own risk.