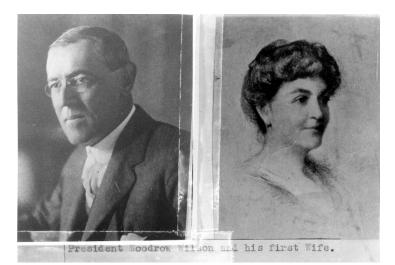

## **President and Mrs. Woodrow Wilson**

## Description

President Woodrow Wilson and Mrs. Ellen Wilson in side by side portraits. Donor: Orbra E. King

Date(s)

Accession Number 58-484-28

3.5x5 inches Black & White

Keywords First ladies Presidents Portraits

HST Keywords Postcards; Wilson, Mrs. Woodrow (Ellen)

People Pictured Wilson, Ellen Axson, 1860-1914 Wilson, Woodrow, 1856-1924

**Rights** The Library is unaware of any copyright claims to this item; use at your own risk.