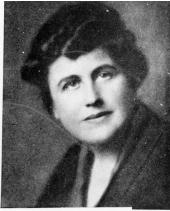

## President and Mrs. Woodrow Wilson

President Woodrow Wilson and Mrs. Edith Bolling Wilson.

## **Description**

President Woodrow Wilson and Mrs. Edith Wilson. Donor: Orbra E. King

Date(s)

**Accession Number** 58-484-29

3.5x5 inches Black & White

Keywords First ladies Portraits Presidents

HST Keywords Postcards; Wilson, Mrs. Woodrow (Edith)

People Pictured Wilson, Edith Bolling Galt, 1872-1961 Wilson, Woodrow, 1856-1924

Rights The Library is unaware of any copyright claims to this item; use at your own risk.

Note: If you use this image, rights assessment and attribution are your responsibility.