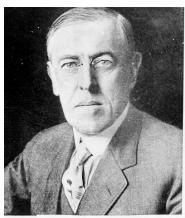

## President and Mrs. Woodrow Wilson

President Woodrow Wilson and Mrs. Edith Bolling Wilson.

## **Description**

President Woodrow Wilson and Mrs. Edith Wilson. Donor: Orbra E. King

Date(s)

**Accession Number** 58-484-29

3.5x5 inches Black & White

Keywords First ladies Portraits Presidents

HST Keywords Postcards; Wilson, Mrs. Woodrow (Edith)

People Pictured Wilson, Edith Bolling Galt, 1872-1961 Wilson, Woodrow, 1856-1924

Rights The Library is unaware of any copyright claims to this item; use at your own risk.

Note: If you use this image, rights assessment and attribution are your responsibility.