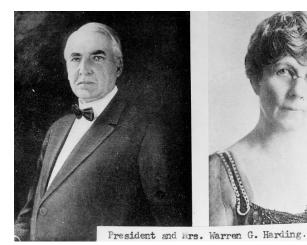

## President and Mrs. Harding

## **Description**

President Warren G. Harding and Mrs. Florence Harding, Donor: Orbra E. King

Date(s)