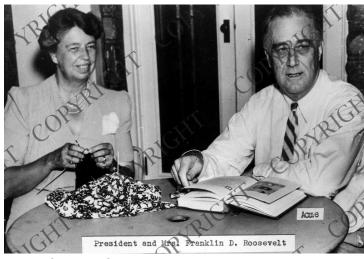

## President and Mrs. Franklin D. Roosevelt

Date(s)

**Description** 

Mrs. Eleanor Roosevelt and President Franklin D.

Roosevelt. Donor: Orbra E. King

**Accession Number** 58-484-33

3.5x5 inches Black & White