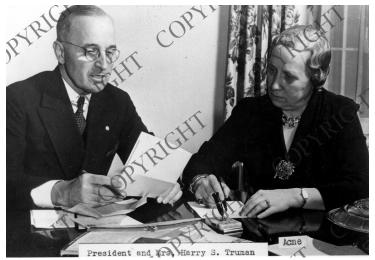

## Description

Senator Harry S. Truman and Mrs. Bess Wallace Truman pose as if working together on correspondence. Donor: Orbra E. King

Date(s)

ca. 1940

Accession Number 58-484-34

3.5x5 inches Black & White