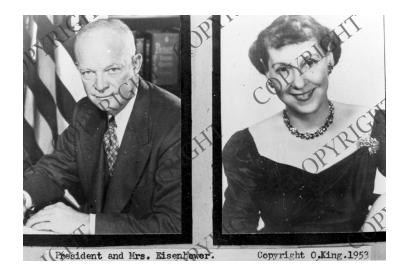

## **President and Mrs. Eisenhower**

## Description

President Dwight D. Eisenhower and Mrs. Mamie Eisenhower in side by side portraits. Donor: Orbra E. King

**Date(s)** 1953

3.5x5 inches Black & White

Accession Number 58-484-35

Keywords First ladies Portraits Presidents