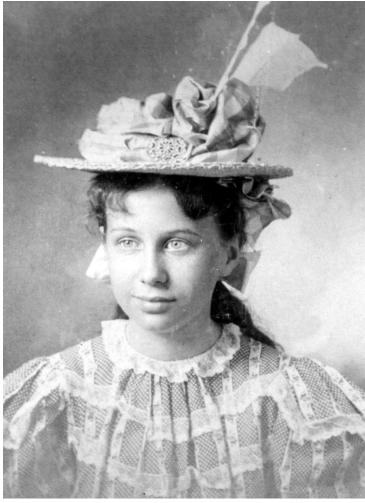

## Portrait of a Young Bess Wallace in Hat

## **Description**

Bess Wallace at the age of thirteen years old. She is wearing an elaborate straw hat. From: Truman home.

Date(s)

ca.

July 1898

**Accession Number 82-104** 

5x7 inches (13x18 cm) Black & White