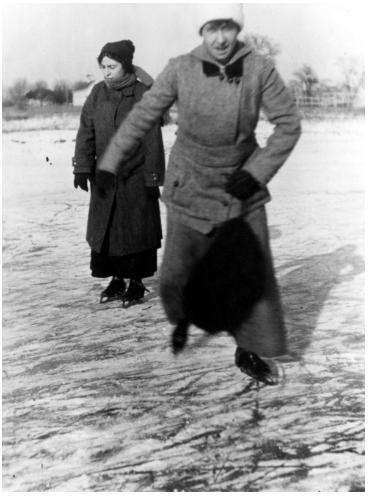

## Description

Slightly blurred photo of Bess Wallace Truman iceskating on a frozen pond. There is an unidentified lady to her left.

## Date(s)

ca. 1900

Accession Number 84-79

8x10 inches (21x26 cm) Black & White

Keywords First ladies

HST Keywords Truman, Bess - Childhood - Youth; Truman, Bess - Sports - Skating (ice)

People Pictured Truman, Bess Wallace, 1885-1982