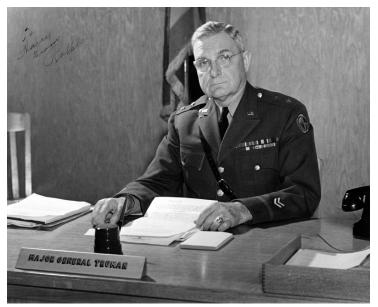

## **Portrait of General Ralph Truman**

## Description

Portrait of Major General Ralph E. Truman, cousin of Harry S. Truman. Inscribed: "To Harry From Ralph".

Date(s)

Accession Number 58-426

8x10 inches (21x26 cm) Black & White

Keywords Presidential family Signatures (Writing) Soldiers Autographs

HST Keywords Autographs - Truman, Ralph E.; Truman - Relatives - Truman, Ralph E. - Portraits

People Pictured Truman, Ralph Emerson, 1880-1962

**Rights** Public Domain - This item is in the public domain and can be used freely without further permission.