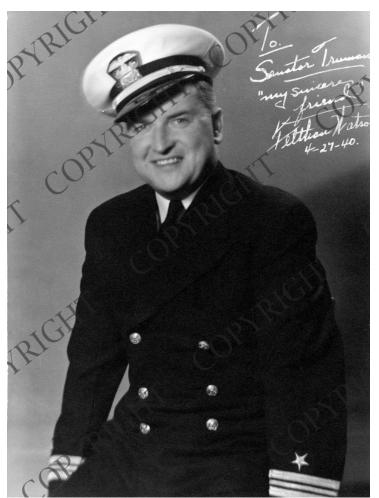

## **Portrait of Felthan Watson**

## Description

Portrait of Felthan Watson, inscribed: "To Senator Truman 'my sincere friend' Felthan Watson 4-27-40".

**Date(s)** April 27, 1940

Accession Number 58-432

9.5x7 inches Black & White

Keywords Signatures (Writing) Autographs Portraits Naval officers