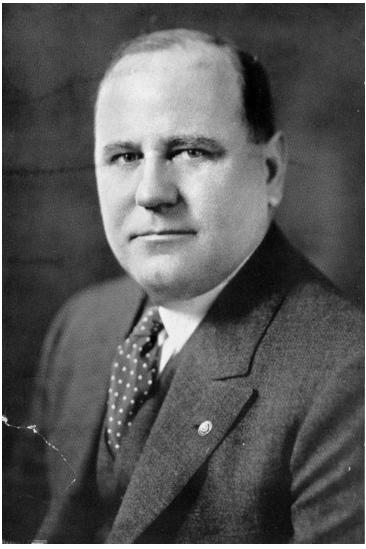

## **Portrait of Bennett Champ Clark**

## **Description**

Portrait of Bennett Champ Clark. Outside photo is inscribed: "To Harry Truman with affectionate regards, Bennett Champ Clark".

Date(s) ca.

1940

**Accession Number** 58-454

9x6 inches Black & White