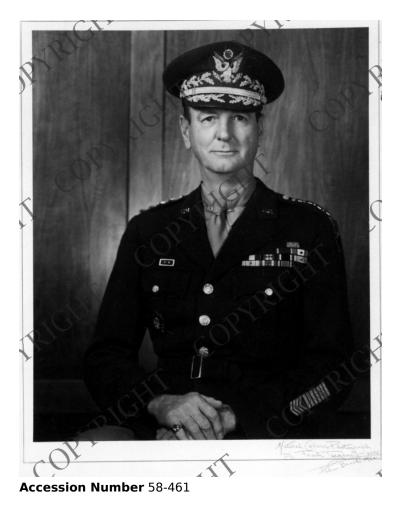

## **Portrait of Jonathan Wainwright**

Description

Portrait of Jonathan Wainwright.

Date(s)

ca.

1946

8x10 inches (21x26 cm) Black & White

**Keywords** Portraits Soldiers

People Pictured Wainwright, Jonathan Mayhew, 1883-1953

**Rights** Copyrighted - This item is copyrighted and cannot be published, reproduced, or otherwise used without the explicit permission of the copyright holder.