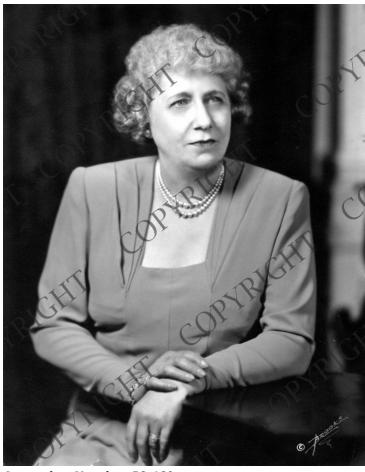

## **Portrait of Bess Wallace Truman**

Description

Portrait of Bess Wallace Truman.

Date(s)

January 12, 1946

**Accession Number 58-469** 

13.5x10.5 inches Black & White

**Keywords** First ladies