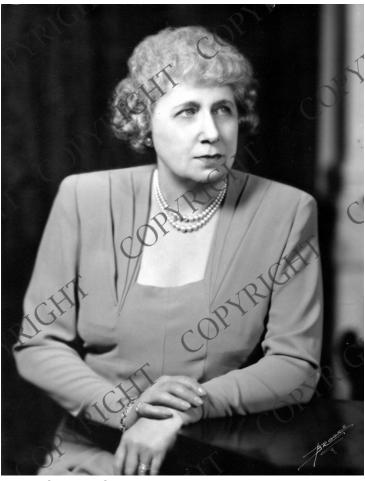

## **Portrait of Bess Wallace Truman**

Description

Portrait of Bess Wallace Truman.

Date(s)

January 12, 1946

**Accession Number** 58-470

13.5x10.5 inches Black & White

**Keywords** First ladies Portraits

HST Keywords Truman - Bess - Portraits - Brooks

People Pictured Truman, Bess Wallace, 1885-1982

**Rights** Copyrighted - This item is copyrighted and cannot be published, reproduced, or otherwise used without the explicit permission of the copyright holder.